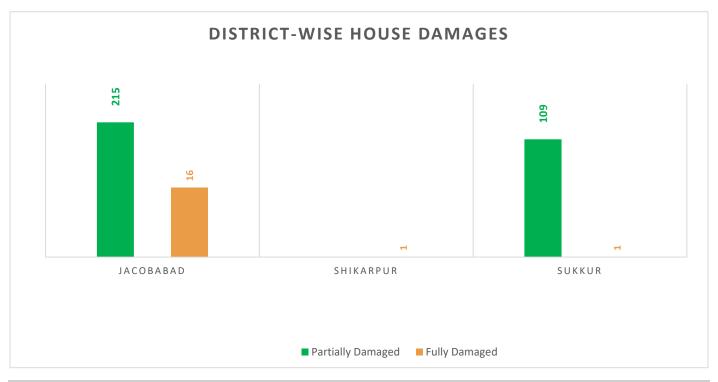

# PROVINCIAL DISASTER MANAGEMENT AUTHORITY REHABILITATION DEPARTMENT GOVERNMENT OF SINDH

Partially Damaged – 324 Fully Damaged – 18 Grand Total – 342

Source: Concerned Deputy Commissioners.

**Total Crop Area Damaged: 3,528** 