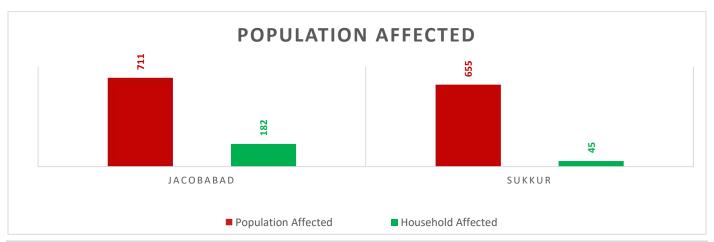

Source: Concerned Deputy Commissioners.

**Total Population Affected: 1366 Total Households Affected: 227** 

Source: Concerned Deputy Commissioners.

Sd/-INCHARGE PEOC PDMA SINDH