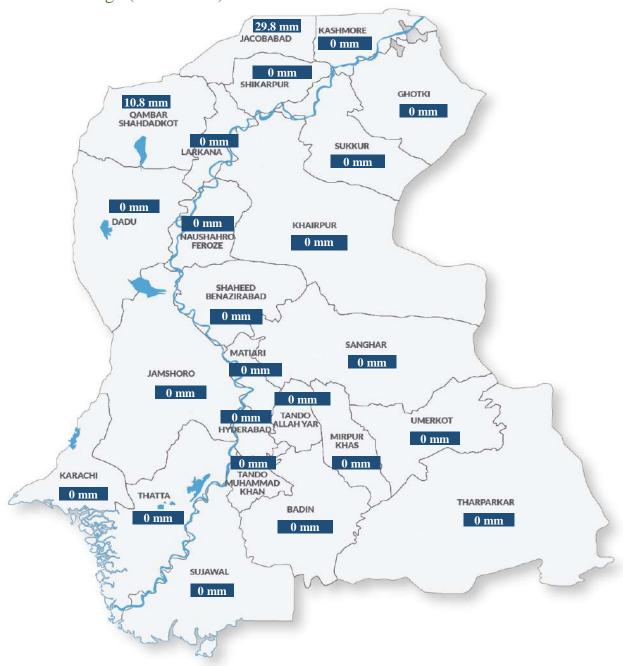

### Weather Situation Overview

Rainfall in Average (last 24 hrs.)

Source: CM Portal

#### Weather Forecast

Pakistan Meteorological Department has informed that the isolated thunderstorm/ rain likely in Dadu, Kambar Shahdadkot, Larkana, Jacobabad, Shikarpur, Ghotki & Sanghar districts at evening/night. Drizzle/light rain may also occur in Badin, Thatta, Tharparker districts and along the coast.