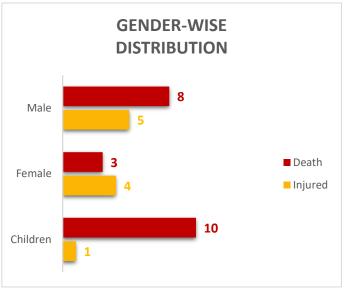

# PROVINCIAL DISASTER MANAGEMENT AUTHORITY REHABILITATION DEPARTMENT GOVERNMENT OF SINDH

**Total Livestock Perished: 213** 

Livestock Data Source: Concerned Deputy Commissioners.