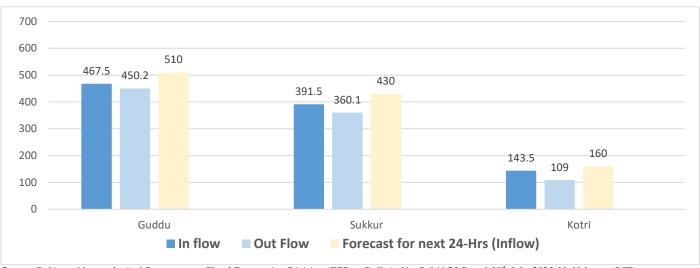

### River Indus Discharge (in Thousands of Cusecs)

Source: Pakistan Meteorological Department - Flood Forecasting Division (FFD) – Bulletin No. B-046/23 Dated: 30th July, 2023 11:10 hours (PST)

Data Source: Concerned Deputy Commissioners.