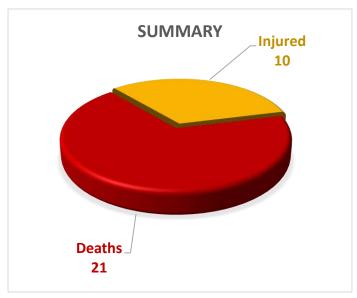

Source: CM Portal

#### Weather Forecast

Pakistan Meteorological Department has informed that the isolated thunderstorm/ rain likely in Dadu, Kambar Shahdadkot, Larkana, Jacobabad, Shikarpur, Ghotki & Sanghar districts at evening/night. Drizzle/light rain may also occur in Badin, Thatta, Tharparker districts and along the coast.













#### PROVINCIAL DISASTER MANAGEMENT AUTHORITY REHABILITATION DEPARTMENT GOVERNMENT OF SINDH



### River Indus Discharge (in Thousands of Cusecs)



Source: Pakistan Meteorological Department - Flood Forecasting Division (FFD) – Bulletin No. B-046/23 Dated: 30th July, 2023 11:10 hours (PST)



Data Source: Concerned Deputy Commissioners.



1736













# PROVINCIAL DISASTER MANAGEMENT AUTHORITY REHABILITATION DEPARTMENT GOVERNMENT OF SINDH









**Total Livestock Perished: 213** 

Livestock Data Source: Concerned Deputy Commissioners.













# PROVINCIAL DISASTER MANAGEMENT AUTHORITY REHABILITATION DEPARTMENT GOVERNMENT OF SINDH





Partially Damaged – 324 Fully Damaged – 18 Grand Total – 342

Source: Concerned Deputy Commissioners.



**Total Crop Area Damaged: 3,528** 

Source: Concerned Deputy Commissioners.





#### PROVINCIAL DISASTER MANAGEMENT AUTHORITY REHABILITATION DEPARTMENT GOVERNMENT OF SINDH



| District  | No. of<br>UC's<br>Affected |
|-----------|----------------------------|
| Jacobabad | 25                         |
| Sukkur    | 19                         |
| Total     | 44                         |

Source: Concerned Deputy Commissioners.



**Total Population Affected: 1366 Total Households Affe