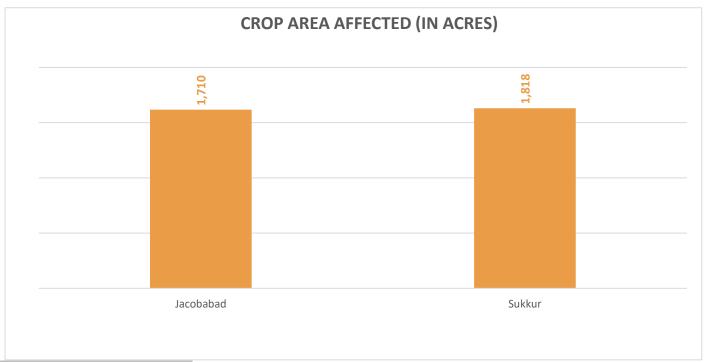

# PROVINCIAL DISASTER MANAGEMENT AUTHORITY REHABILITATION DEPARTMENT GOVERNMENT OF SINDH

Partially Damaged – 324 Fully Damaged – 18 Grand Total – 342

Source: Concerned Deputy Commissioners.

**Total Crop Area Damaged: 3,528** 