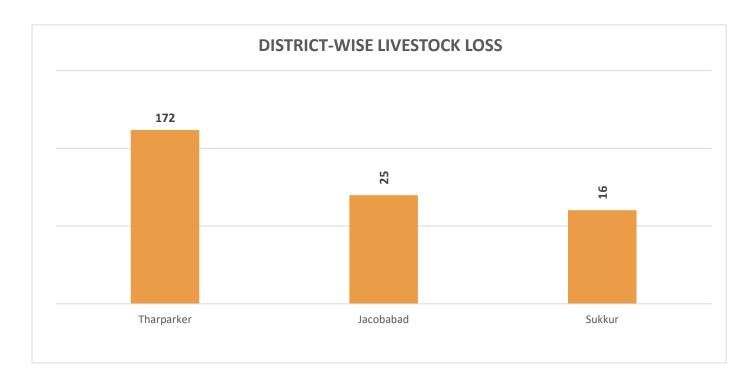

# PROVINCIAL DISASTER MANAGEMENT AUTHORITY REHABILITATION DEPARTMENT GOVERNMENT OF SINDH

**Total Livestock Perished: 213** 

Livestock Data Source: Concerned Deputy Commissioners.