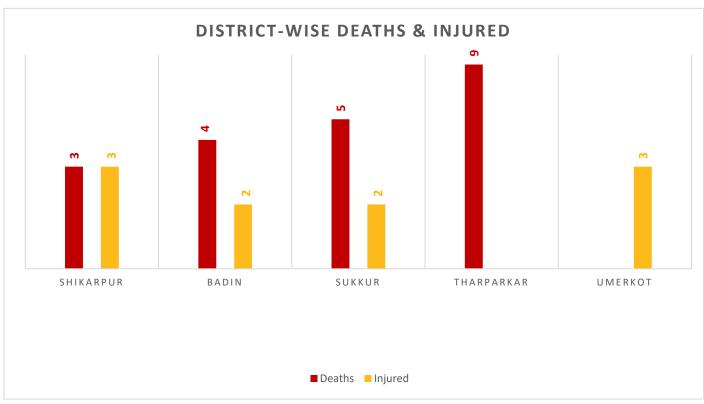

od Covered: 22:00 hrs. 07-07-2023 to 30-07-2023 22:00 hrs.

### **DAILY SITUATION REPORT**

### Weather Situation Overview

Rainfall in Average (last 24 hrs.)



Source: CM Portal

#### Weather Forecast

Pakistan Meteorological Department has informed that the isolated thunderstorm/ rain likely in Dadu, Kambar Shahdadkot, Larkana, Jacobabad, Shikarpur, Ghotki & Sanghar districts at evening/night. Drizzle/light rain may also occur in Badin, Thatta, Tharparker districts and along the coast.













#### PROVINCIAL DISASTER MANAGEMENT AUTHORITY REHABILITATION DEPARTMENT GOVERNMENT OF SINDH



### River Indus Discharge (in Thousands of Cusecs)



Source: Pakistan Meteorological Department - Flood Forecasting Division (FFD) – Bulletin No. B-046/23 Dated: 30th July, 2023 11:10 hours (PST)



Data Source: Concerned Deputy Commissioners.



1736













# PROVINCIAL DISASTER MANAGEMENT AUTHORITY REHABILITATION DEPARTMENT GOVERNMENT OF SINDH









**Total Livestock Perished: 213** 

Livestock Data Source: Concerned Deputy Commissioners.













# PROVINCIAL DISASTER MANAGEMENT AUTHORITY REHABILITATION DEPARTMENT GOVERNMENT OF SINDH





Partially Damaged – 324 Fully Damaged – 18 Grand Total – 342

Source: Concerned Deputy Commissioners.



**Total Crop Area Damaged: 3,528** 

Source: Concerned Deputy Commissioners.





#### PROVINCIAL DISASTER MANAGEMENT AUTHORITY REHABILITATION DEPARTMENT GOVERNMENT OF SINDH



| District  | No. of<br>UC's<br>Affected |
|-----------|----------------------------|
| Jacobabad | 25                         |
| Sukkur    | 19